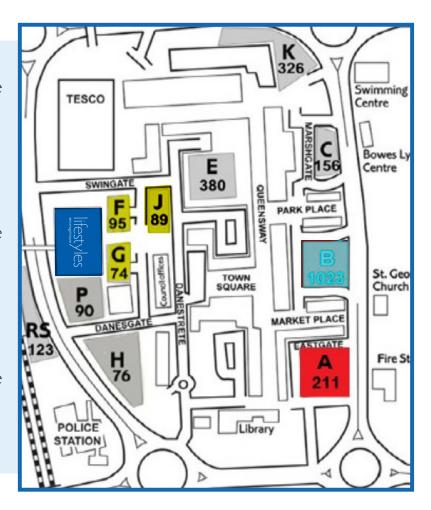

## Arrival between 06:00 - 23:00

Members will be able to park in the following Car Parks for 2 hours only at no charge. See Car Parks marked BLACK (B).

## Arrival between 06:00 - 11:59

Members will be able to park in the following Car Parks in the AM for 2 hours only at no charge. See Car Parks marked RED (A).

## Arrival between 12:00 - 23:00

Members will be able to park in the following Car Parks in the PM for 2 hours only at no charge. See Car Parks marked YELLOW (F, G, J).

Do not enter the car park without taking a chip coin or the full daily fee will apply. You are only permitted to park within the marked spaces or your vehicle will be removed. If your stay is over 2 hours, you will be required to pay the extra fee at the pay station, see the car park tariff board for full details of fee required. Do not drive to a car park exit without a validated chip coin or you will be required to visit a pay station to pay the appropriate fee. Coins will only be validated if you have used the centre for an activity. Non members using the centre will be charged £1. Please ask reception for more information. Replacement of a lost or damaged chip coin will be charged at £9.00.