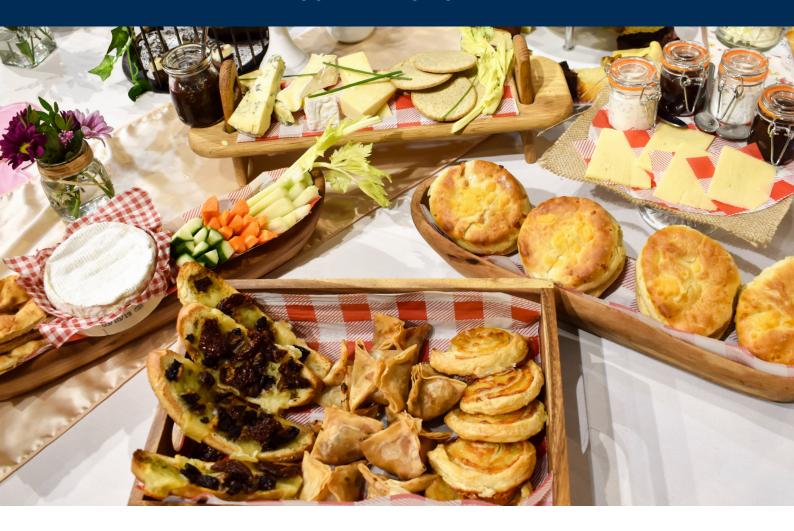

# CHEESE NIBBLE AFTERNOON TEA

£19.95 per person £25 with a glass of prosecco

#### **Rustic Cheese Scone**

Served with Sliced Mature Cheddar, Chive Sour Cream & Red Onion Jam

### **Melting Camembert**

Served with Carrot Celery, Cucumber, Crudité & Toasted and Sliced Flatbread

#### **Cheese Savouries**

Puff Pastry Cheese Pinwheels, Marinated Mozzarella & Sundried Tomato Bruschettas Trio Cheese Selection with Chutney & Oatcakes and Fig & Goat Cheese Parcels

Contact us today to book your afternoon tea experience: enquires.golf@sll.co.uk 01438 880 223